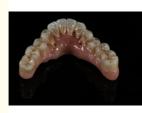

#### All-on-4/6 Dental Implants

The All-on-4/6 implant system is a semi-full dental solution that offers a more complex yet effective alternative to traditional dental implants. High-quality All-on-4/6 implants from ADS China Dental Lab help patients adapt quickly and comfortably to their new dentures. **Expertise at ADS China Dental Lab** 

## **Key Features**

Reduced Implant Placement: Uses 4 or 6 implants instead of 8, reducing healing times and costs. Natural Aesthetics: Designed to prevent bone loss and support the jawbone, providing a natural-looking smile. Pure Titanium Framework: Ensures biocompatibility and corrosion resistance.