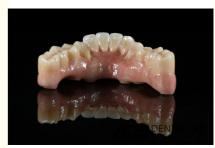

#### All-on-4/6 Dental Implants

The All-on-4/6 implant system is a semi-full dental solution that offers a more complex yet effective alternative to traditional dental implants. High-quality All-on-4/6 implants from ADS China Dental Lab help patients adapt quickly and comfortably to their new dentures. **Expertise at ADS China Dental Lab** 

## **Key Features**

Reduced Implant Placement: Uses 4 or 6 implants instead of 8, reducing healing times and costs. Natural Aesthetics: Designed to prevent bone loss and support the jawbone, providing a natural-looking smile. Pure Titanium Framework: Ensures biocompatibility and corrosion resistance.