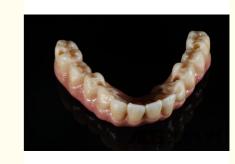

#### All-on-4/6 Dental Implants

The All-on-4/6 implant system is a semi-full dental solution that offers a more complex yet effective alternative to traditional dental implants. High-quality All-on-4/6 implants from ADS China Dental Lab help patients adapt quickly and comfortably to their new dentures. **Expertise at ADS China Dental Lab** 

## **Key Features**

Reduced Implant Placement: Uses 4 or 6 implants instead of 8, reducing healing times and costs. Natural Aesthetics: Designed to prevent bone loss and support the jawbone, providing a natural-looking smile. Pure Titanium Framework: Ensures biocompatibility and corrosion resistance.